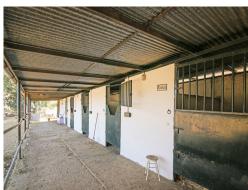

## Equestrian Properties for sale in Puebla del Rio

Reference: SEQU75 Finca Puebla del Rio

420,000€

5

2500m<sup>2</sup>

145m<sup>2</sup>

A superb equestrian property close to the Donana National Par in Seville province. On entering the 2.500 m2 plot there is a large covered parking area and opposite is a barn for the storage of straw and horse feed. comfortable villa with a built area of 145 m2 includes a cosy living room with open fire place, a fully equipped kitchen with breakfast corner, a master bedroom with en-suite bathroom and another four bedrooms sharing a family bathroom. The area separating bedrooms four and five serves as an office. The basement houses the garage and a storage room, a separate toilet with shower, washing machine and freezer. The villa is connected to mains electricity and internet and the water comes from the community well. There is warm/cold air conditioning units in the lounge and bedrooms and the bathrooms have heated towel rails. The covered terrace offers beautiful views over the 5 x 10 meter pool and into the lush gardens with its eucalyptus trees and many fruit trees. In the lower area of the grounds are the stables with four 3 x 3 m horse boxes, a tack room, a sand arena and a wash area for the horses. There also is a second barn for horse feed and a...