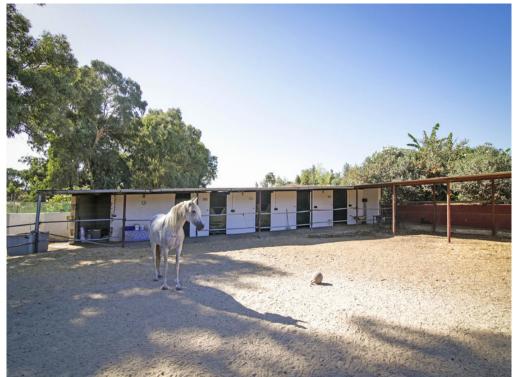

## Equestrian Properties for sale in Puebla del Rio

Reference: SEQU75 Finca Puebla del Rio

420,000€

5

2500m<sup>2</sup>

145m<sup>2</sup>

A superb equestrian property close to the Donana National Par in Seville province. On entering the 2.500 m2 plot there is a large covered parking area and opposite is a barn for the storage of straw and horse feed. comfortable villa with a built area of 145 m2 includes a cosy living room with open fire place, a fully equipped kitchen with breakfast corner, a master bedroom with en-suite bathroom and another four bedrooms sharing a family bathroom. The area separating bedrooms four and five serves as an office. The basement houses the garage and a storage room, a separate toilet with shower, washing machine and freezer. The villa is connected to mains electricity and internet and the water comes from the community well. There is warm/cold air conditioning units in the lounge and bedrooms and the bathrooms have heated towel rails. The covered terrace offers beautiful views over the 5 x 10 meter pool and into the lush gardens with its eucalyptus trees and many fruit trees. In the lower area of the grounds are the stables with four 3 x 3 m horse boxes, a tack room, a sand arena and a wash area for the horses. There also is a second barn for horse feed and a...