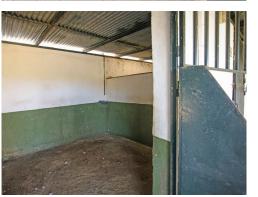

## Equestrian Properties for sale in Puebla del Rio

Reference: SEQU75 Finca Puebla del Rio

420,000€

5

2500m<sup>2</sup>

145m<sup>2</sup>

A superb equestrian property close to the Donana National Par in Seville province. On entering the 2.500 m2 plot there is a large covered parking area and opposite is a barn for the storage of straw and horse feed. comfortable villa with a built area of 145 m2 includes a cosy living room with open fire place, a fully equipped kitchen with breakfast corner, a master bedroom with en-suite bathroom and another four bedrooms sharing a family bathroom. The area separating bedrooms four and five serves as an office. The basement houses the garage and a storage room, a separate toilet with shower, washing machine and freezer. The villa is connected to mains electricity and internet and the water comes from the community well. There is warm/cold air conditioning units in the lounge and bedrooms and the bathrooms have heated towel rails. The covered terrace offers beautiful views over the 5 x 10 meter pool and into the lush gardens with its eucalyptus trees and many fruit trees. In the lower area of the grounds are the stables with four 3 x 3 m horse boxes, a tack room, a sand arena and a wash area for the horses. There also is a second barn for horse feed and a...