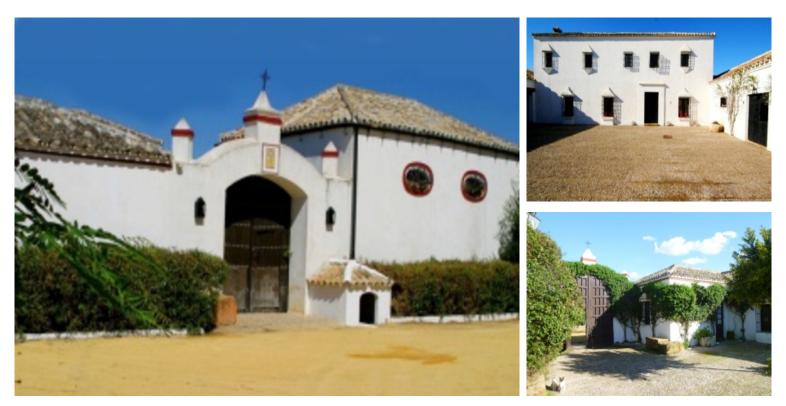

## 1,200,000€ → 73000m<sup>2</sup>

3

The farm is just outside Seville and close to the Guadalquivir River with 73.000 m2 (18.25 acres) of flat land and a beautiful Andalusian "cortijo" (farm house). Even in the rush hour it will not take more than 15 minutes to get to the city centre! And there is an alternative, too: crossing the river by ferry at Coria del Rio. The farm is growing alfalfa (lucerne) and produces annually 150.000 kgs selling for € 20.000,00 net to the owner which covers comfortably the cost to maintain the farm including one staff. The cortijo has a total area of 1.400 m2 built around a typical patio with stables for four horses, tack room and a large barn to the right and the staff flat with two bedrooms and a car port for four cars to the left. Ahead is the two storey main house with a very large lounge with beamed ceilings, kitchen, dining room and a guest toilet. On the upper floor are four bedrooms and three bathrooms. The large covered terrace opens into the garden with views over the pool. There is mains electricity, water comes from a well and the alfalfa fields are irrigated with water from the river. An interesting proposition for a family wanting...