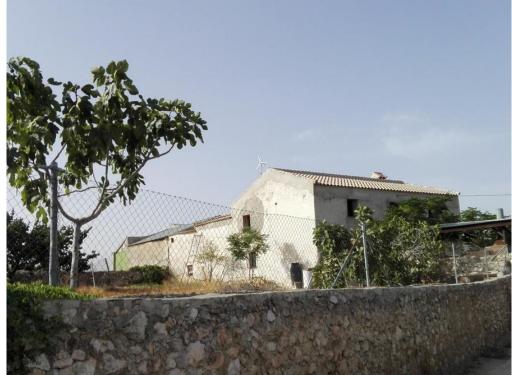

## Equestrian Properties for sale in Alhama de Granada

Reference: GEQ69 Cortijo Almond Fields

399,000€

4

1

250000m<sup>2</sup>

350m<sup>2</sup>

An unfinished restoration project of this large farmhouse with a great income from the almonds and olive trees, with stunning views and ideal for horse riding, biking, walking, quads,,, or ecologic business. There is a large country house, plus rear stables and courtyard, plus front garage/barn with more stables and 25 hectares of almond and olive trees which give to the owner a yearly income of about 50000 €. Before you arrive at the property you start to enjoy breath-taking views to the valley and the Sierra Nevada in the distance. Once at the house there is a front patio-terrace with a traditional stone floor and vine-grape shade, plus a covered BBQ area at the corner. Entering the house to a hallway, then there is a master bedroom, a sitting room which leads to another bedroom. At the end of the hallway/corridor is the kitchen-dining room with chimney and traditional cupboards to each side. The upper level is unfinished so can be completed to your taste, there is plenty of space for up to 4 bedrooms and a bathroom, or 2 large studio apartments. At the rear side of the property there is a large patio and a large stable which is used for storage. There is a huge barn behind...