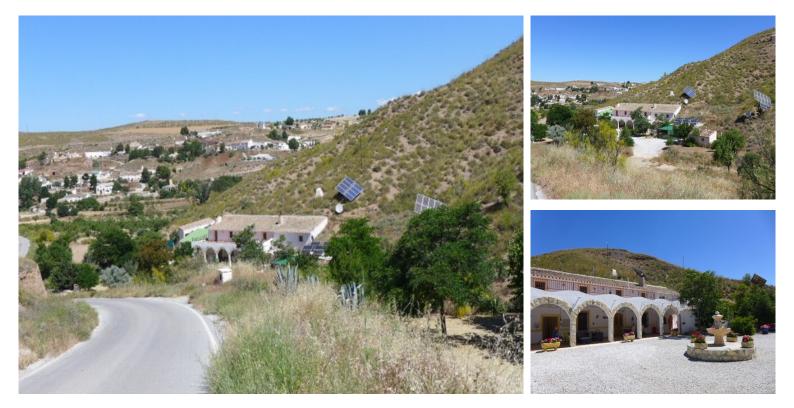

## Reference: GU325 Cullar Cave Complex

5

I love this property!! It's hard to know where to start as it has so much to offer , as you drive into the huge patio area which is around 1,000m2 you are greeted by a pretty fountain and the large arches of the cortijo offering shaded areas for dining or relaxing under a large shaded porch area which is 66m2. The garden is surrounded by beautiful views and lovely shaded planted areas. There is good access by a concrete road to the main property and also a separate entrance to Cueva Savannah which is situated just a few minutes' walk away. There is plenty of room for parking including a garage, shaded car port for 2 cars and the huge patio area. To the left of the main cortijo-cave entrance, there is a large utility room and a wood storeroom. There is also a summer room which is around 40m2 and a donkey shed. The outbuildings total an area of 83m2. The property consists of the following - Three bedroom cortijo-cave house – this covers 216m2, is beautifully decorated and has been reformed to a high standard. You enter into a large, pretty and sympathetically reformed open plan room with wooden beams. There is a modern kitchen,...