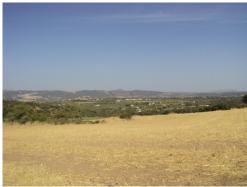

## Country Properties for sale in Ronda

Reference: MCP589 Finca Coca

1,200,000€

5

1

879m²

553m<sup>2</sup>

A very rare opportunity to acquire a large derelict finca for reform set in 880,000 of arable land only 4kms from Ronda and 50kms from the coast in the Sierra de las Nieves. There are fantastic panoramic views over the countryside to Ronda. cmvdFinca Coca is situated on 88 hectares( 880,000m2) of arable land which is currently used to grow wheat, acorns and olives and also for grazing sheep. It is 800 meters above sea level and faces directly to the West. There is a plentiful water supply from wells on the land as well as a stream that runs through the land. A neighbours thriving vineyard adjoins the estate. The building itself is in ruin but has a roof on more than 70% of the structure and therefore can be reformed. It consists of the main house with surrounding barns and animal sheds total of 553m2.