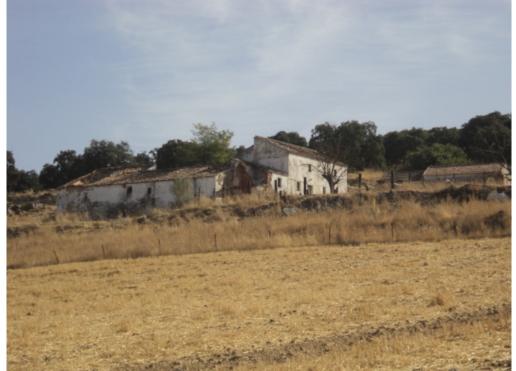

## Country Properties for sale in Ronda

Reference: MCP589 Finca Coca

1,200,000€

5

1

879m²

553m<sup>2</sup>

A very rare opportunity to acquire a large derelict finca for reform set in 880,000 of arable land only 4kms from Ronda and 50kms from the coast in the Sierra de las Nieves. There are fantastic panoramic views over the countryside to Ronda. cmvdFinca Coca is situated on 88 hectares( 880,000m2) of arable land which is currently used to grow wheat, acorns and olives and also for grazing sheep. It is 800 meters above sea level and faces directly to the West. There is a plentiful water supply from wells on the land as well as a stream that runs through the land. A neighbours thriving vineyard adjoins the estate. The building itself is in ruin but has a roof on more than 70% of the structure and therefore can be reformed. It consists of the main house with surrounding barns and animal sheds total of 553m2.