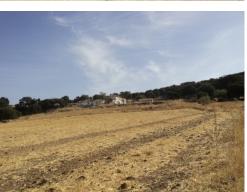

## Country Properties for sale in Ronda

Reference: MCP589 Finca Coca

1,200,000€

5

1

879m²

553m<sup>2</sup>

A very rare opportunity to acquire a large derelict finca for reform set in 880,000 of arable land only 4kms from Ronda and 50kms from the coast in the Sierra de las Nieves. There are fantastic panoramic views over the countryside to Ronda. cmvdFinca Coca is situated on 88 hectares( 880,000m2) of arable land which is currently used to grow wheat, acorns and olives and also for grazing sheep. It is 800 meters above sea level and faces directly to the West. There is a plentiful water supply from wells on the land as well as a stream that runs through the land. A neighbours thriving vineyard adjoins the estate. The building itself is in ruin but has a roof on more than 70% of the structure and therefore can be reformed. It consists of the main house with surrounding barns and animal sheds total of 553m2.