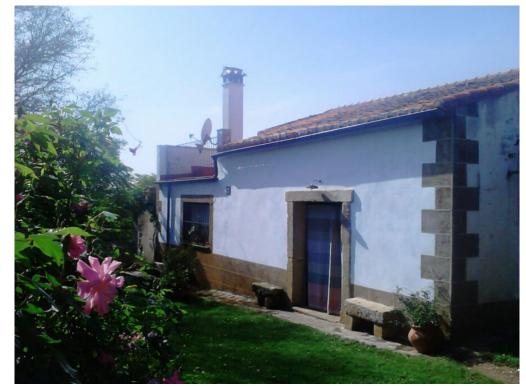

## Farms-Fincas for sale in Trujillo

Reference: EXCP1 Madonera Farm

210,000€

3

1

35000m<sup>2</sup>

The house is full of character including an old stone grape pressing tank, slate floors and wooden ceiling beams. Comprised of kitchen with dining area, large living rooms, 3 double bedrooms, bathroom, 2 bodegas in the main house and rear grassy patio area. Set in 35,000 m2 of land with over 1,000 olive trees as well as other fruit trees including almond, plum, cherry, peach, pomegranate and fig. There is a good size outbuilding approximately 12m x 8m which could easily be converted into two or three apartments for rental or friends and family. A great property in a beautiful location with excellent rental income potential - grants of up to 40% may still be available for rural tourism projects. Located on a hilltop with excellent access to the village of Madroñera and about 15 minutes from Trujillo, Extremadura.