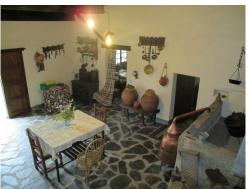

## Farms-Fincas for sale in Trujillo

Reference: EXCP1 Madonera Farm

210,000€

3

1

35000m<sup>2</sup>

The house is full of character including an old stone grape pressing tank, slate floors and wooden ceiling beams. Comprised of kitchen with dining area, large living rooms, 3 double bedrooms, bathroom, 2 bodegas in the main house and rear grassy patio area. Set in 35,000 m2 of land with over 1,000 olive trees as well as other fruit trees including almond, plum, cherry, peach, pomegranate and fig. There is a good size outbuilding approximately 12m x 8m which could easily be converted into two or three apartments for rental or friends and family. A great property in a beautiful location with excellent rental income potential - grants of up to 40% may still be available for rural tourism projects. Located on a hilltop with excellent access to the village of Madroñera and about 15 minutes from Trujillo, Extremadura.