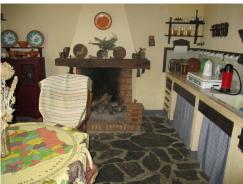

## Farms-Fincas for sale in Trujillo

Reference: EXCP1 Madonera Farm

210,000€

3

1

35000m<sup>2</sup>

The house is full of character including an old stone grape pressing tank, slate floors and wooden ceiling beams. Comprised of kitchen with dining area, large living rooms, 3 double bedrooms, bathroom, 2 bodegas in the main house and rear grassy patio area. Set in 35,000 m2 of land with over 1,000 olive trees as well as other fruit trees including almond, plum, cherry, peach, pomegranate and fig. There is a good size outbuilding approximately 12m x 8m which could easily be converted into two or three apartments for rental or friends and family. A great property in a beautiful location with excellent rental income potential - grants of up to 40% may still be available for rural tourism projects. Located on a hilltop with excellent access to the village of Madroñera and about 15 minutes from Trujillo, Extremadura.