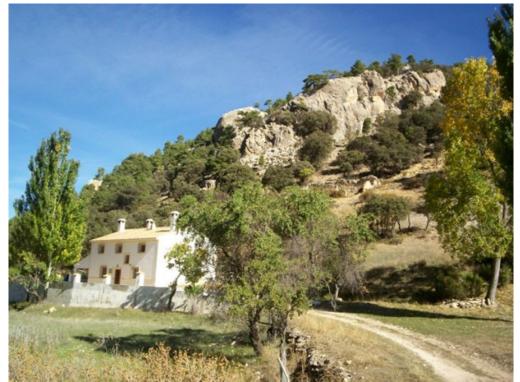

## Hunting Estates for sale in Cazorla

Reference: JU252 Sagra Mountain Hunting Estate

5,680,000€

A very large country hunting estate of some 900 hectares, fully fenced and with a luxuriously equipped cortijo, which was totally restored just over four years ago. The cortijo has a ground floor area of 120 m2 and is comprised of kitchen, two lounges, bedroom and bathroom. The first floor is 80 m2 and has lounge, three bedrooms and bathroom. The estate has large & small game with deer, wild boar, ibex, hare, rabbit, partridge and quail. The large game has recently been restocked. The property lies in the outstandingly beautiful Sagra Mountain area not far from the small town of Santiago de la Espada in the Sierra de Segura, Jaen province.